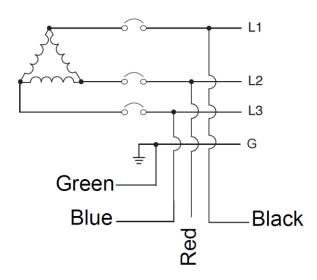

## 480V Three Phase Delta (3P3W)

Connect the Green ground connection first followed by the Black, Red and Blue to each phase line.

Once all connections are made, verify that there are no sharp edges making contact with the wiring and that the system is bonded per NEC guidelines.