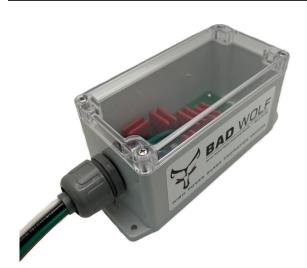

## 480V 3 Phase Delta Surge Protection (3P3W)

Bad Wolf is the industry leader for high power affordable surge protectors. We recognized most manufacturers use old style components that are lower power, larger, and heavier. Our products are designed using the latest technology making them stronger, faster, smaller, and lighter.

Protection against EMP, Lightning, Power Cycle Surges, Brown Out, and more...

Surge capacity: 3PD480V 260,000 A

Line Voltage: 480V 3 Phase Delta, 50/60 Hz

Response Time: Less than 3nS (typical)