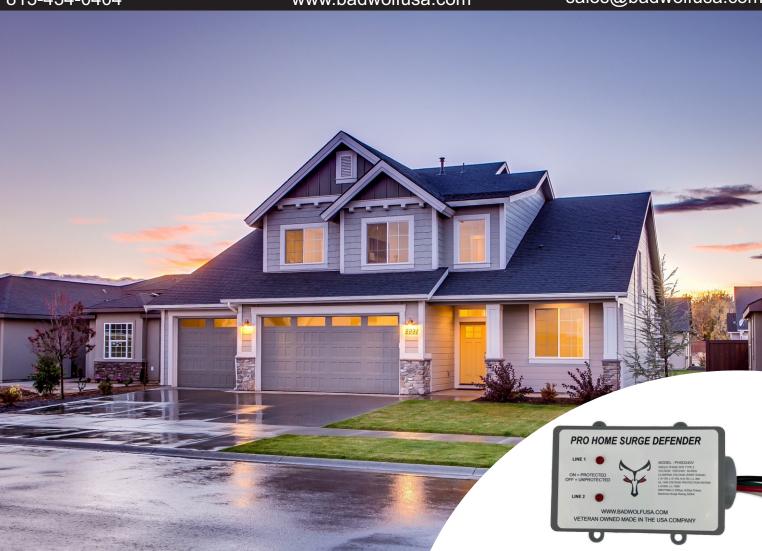

## Service Disabled Veteran Owned Company, Made In The USA

- EMP (All Phase), CME and Lightning Protection
- Simple Installation
- Multi-Stage Protection Circuitry
- Tested to Exceed Military and Commercial Requirements

PRO HOME SURGE DEFENDER 240VAC

813-434-0404

www.badwolfusa.com

sales@badwolfusa.com

| Specifications           | PHSD240V                                 |
|--------------------------|------------------------------------------|
| Compliance Certification | MIL-STD-750,188,461 ISO RoHS UL1449 IP64 |
| Typical Reaction Time    | Less than 3nS                            |
| Wire Size                | 10 AWG                                   |
| Size                     | 5"X4"X2" aprox                           |
| LED Indicator            | (Red = OK)                               |
| Operating Voltage        | 240VAC                                   |
| Max Surge Current        | 520kA (520,000 Amps)                     |
| Warranty                 | 5 years                                  |