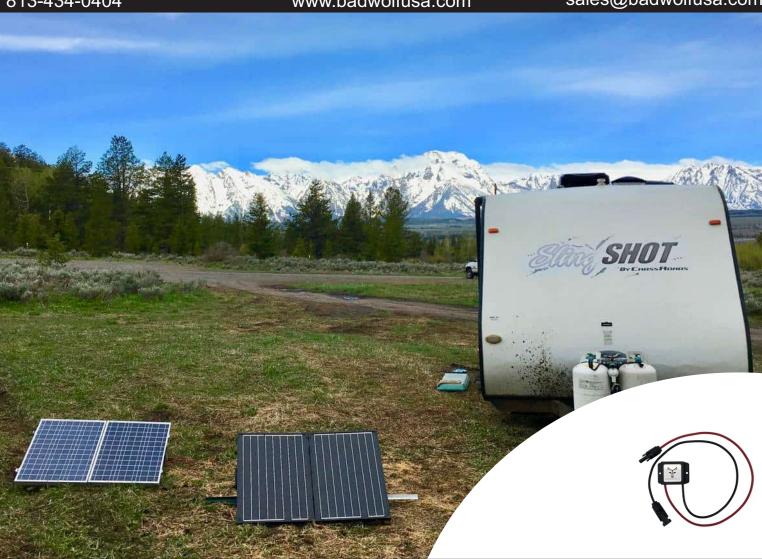

## Service Disabled Veteran Owned Made in America Company

- EMP (All Phase), ESD and CME Protection
- Plug & Play Design
- Multi-Stage Protection Circuitry
- Tested to Exceed Military, Commercial, and PV Requirements.

## MINI EMP DEFENDER 12V MC4

813-434-0404

www.badwolfusa.com

sales@badwolfusa.com

| Specifications           | MEMP12VMC4                                             |
|--------------------------|--------------------------------------------------------|
| Compliance Certification | MIL-STD-750,188,461 GM JASO J1113 ISO RoHS UL1449 IP64 |
| Typical Reaction Time    | Less than 3nS (0.000000003 Second)                     |
| Connector Style          | MC 4                                                   |
| Size                     | 2.75"X2"X0.75"                                         |
| LED Indicator            | (Blinking Red = OK) (Solid Red = Surge Detected)       |
| Operating Voltage        | 9VDC - 15VDC (12V Nominal)                             |
| Max Surge Current        | 150kA (150,000 Amps)                                   |
| Warranty                 | 5 years                                                |