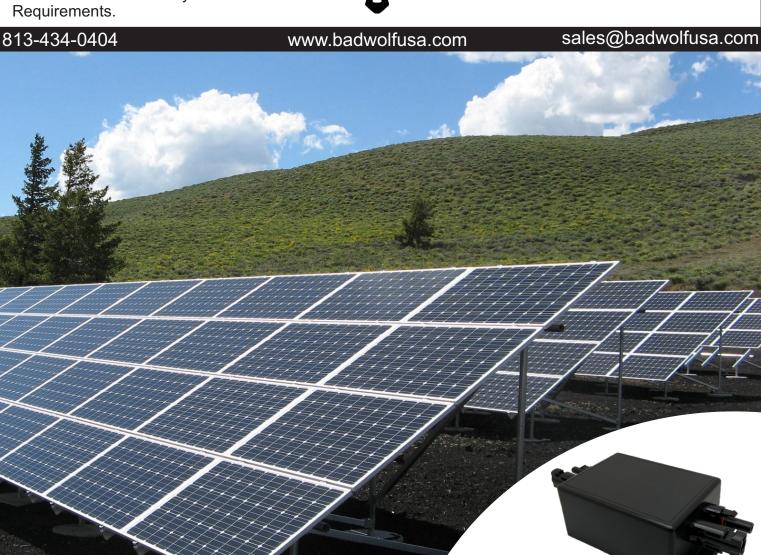

## Service Disabled Veteran Owned Made in America Company

- EMP (All Phase), CME, and Lightning Protection
- Simple Plug & Play connections
- Multi-Stage Protection Circuitry
- Tested to Exceed Military and Commercial Requirements.

MAX SOLAR SURGE PROTECTOR MC4 50V

| Specifications           | MAXSSPMC450V                                           |
|--------------------------|--------------------------------------------------------|
| Compliance Certification | MIL-STD-750,188,461 GM JASO J1113 ISO RoHS UL1449 IP64 |
| Typical Reaction Time    | Less than 3nS (0.000000003 Second)                     |
| Connectors               | MC 4                                                   |
| Size                     | 7.25"X3.25"X2"                                         |
| LED Indicator            | (Blinking Red = OK)                                    |
| Clamping Voltage         | 50VDC                                                  |
| Max Surge Current        | 500kA (500,000 Amps)                                   |
| Warranty                 | 5 years                                                |