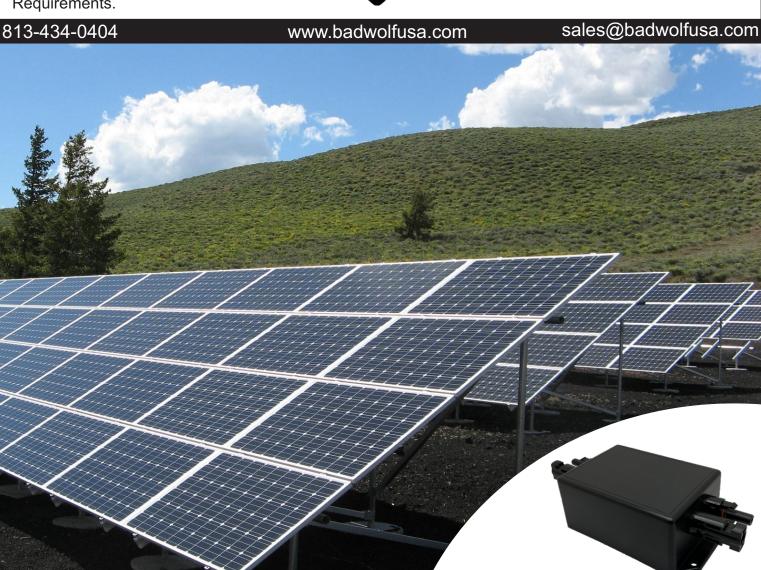

## Service Disabled Veteran Owned Made in America Company

- EMP (All Phase), CME, and Lightning Protection
- Simple Plug & Play connections
- Multi-Stage Protection Circuitry
- Tested to Exceed Military and Commercial Requirements.

MAX SOLAR SURGE PROTECTOR MC4 350V

| Specifications           | MAXSSPMC4350V                                          |
|--------------------------|--------------------------------------------------------|
| Compliance Certification | MIL-STD-750,188,461 GM JASO J1113 ISO RoHS UL1449 IP64 |
| Typical Reaction Time    | Less than 3nS (0.000000003 Second)                     |
| Connectors               | MC 4                                                   |
| Size                     | 7.25"X3.25"X2"                                         |
| LED Indicator            | (Blinking Red = OK)                                    |
| Clamping Voltage         | 350VDC                                                 |
| Max Surge Current        | 500kA (500,000 Amps)                                   |
| Warranty                 | 5 years                                                |