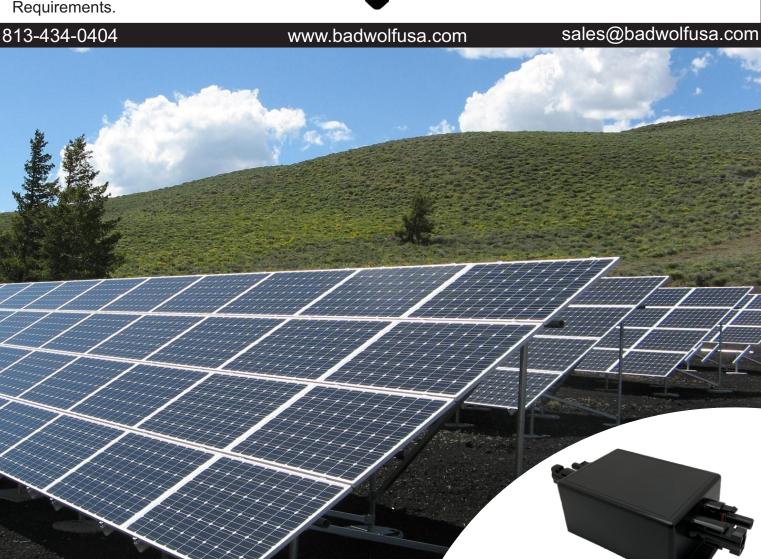

## Service Disabled Veteran Owned Made in America Company

- EMP (All Phase), CME, and Lightning Protection
- Simple Plug & Play connections
- Multi-Stage Protection Circuitry
- Tested to Exceed Military and Commercial Requirements.

MAX SOLAR SURGE PROTECTOR MC4 25V

| Specifications           | MAXSSPMC425V                                           |
|--------------------------|--------------------------------------------------------|
| Compliance Certification | MIL-STD-750,188,461 GM JASO J1113 ISO RoHS UL1449 IP64 |
| Typical Reaction Time    | Less than 3nS (0.000000003 Second)                     |
| Connectors               | MC 4                                                   |
| Size                     | 7.25"X3.25"X2"                                         |
| LED Indicator            | (Blinking Red = OK)                                    |
| Clamping Voltage         | 25VDC                                                  |
| Max Surge Current        | 500kA (500,000 Amps)                                   |
| Warranty                 | 5 years                                                |