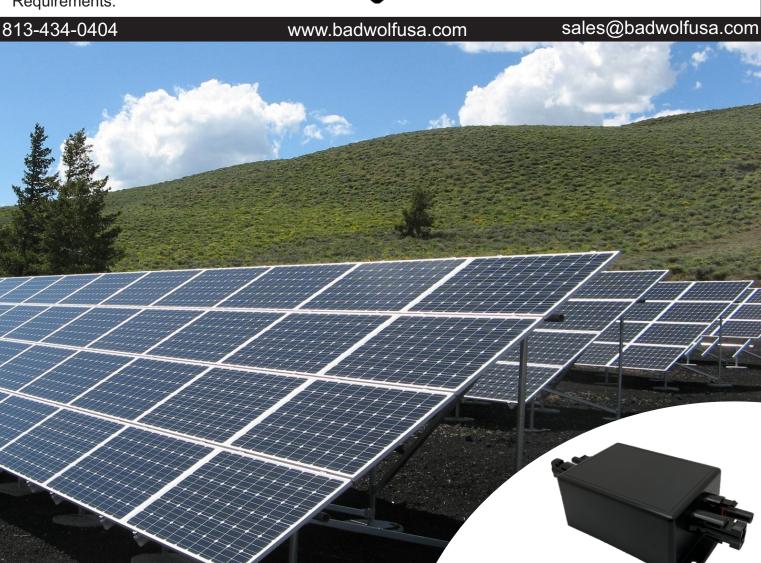

MAX SOLAR SURGE PROTECTOR MC4 200V

| Specifications           | MAXSSPMC4200V                                          |
|--------------------------|--------------------------------------------------------|
| Compliance Certification | MIL-STD-750,188,461 GM JASO J1113 ISO RoHS UL1449 IP64 |
| Typical Reaction Time    | Less than 3nS (0.000000003 Second)                     |
| Connectors               | MC 4                                                   |
| Size                     | 7.25"X3.25"X2"                                         |
| LED Indicator            | (Blinking Red = OK)                                    |
| Clamping Voltage         | 200VDC                                                 |
| Max Surge Current        | 500kA (500,000 Amps)                                   |
| Warranty                 | 5 years                                                |