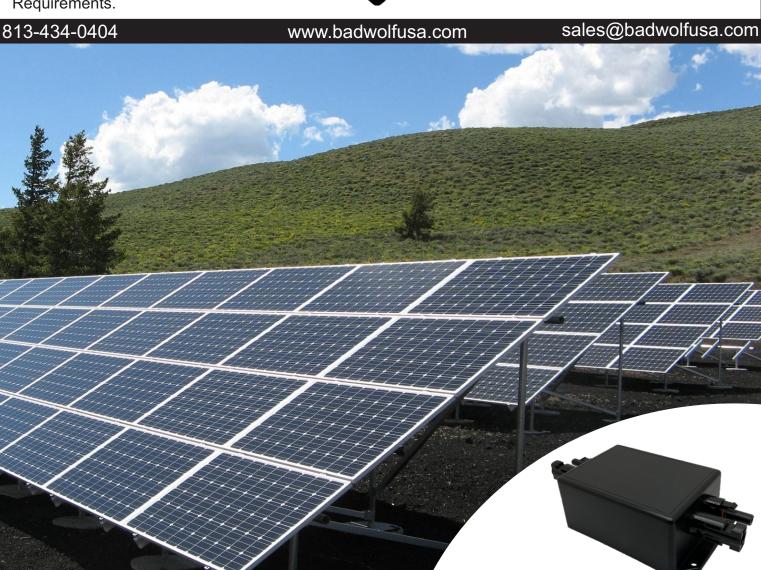

## Service Disabled Veteran Owned Made in America Company

- EMP (All Phase), CME, and Lightning Protection
- Simple Plug & Play connections
- Multi-Stage Protection Circuitry
- Tested to Exceed Military and Commercial Requirements.

MAX SOLAR SURGE PROTECTOR MC4 150V

| Specifications           | MAXSSPMC4150V                                          |
|--------------------------|--------------------------------------------------------|
| Compliance Certification | MIL-STD-750,188,461 GM JASO J1113 ISO RoHS UL1449 IP64 |
| Typical Reaction Time    | Less than 3nS (0.000000003 Second)                     |
| Connectors               | MC 4                                                   |
| Size                     | 7.25"X3.25"X2"                                         |
| LED Indicator            | (Blinking Red = OK)                                    |
| Clamping Voltage         | 150VDC                                                 |
| Max Surge Current        | 500kA (500,000 Amps)                                   |
| Warranty                 | 5 years                                                |