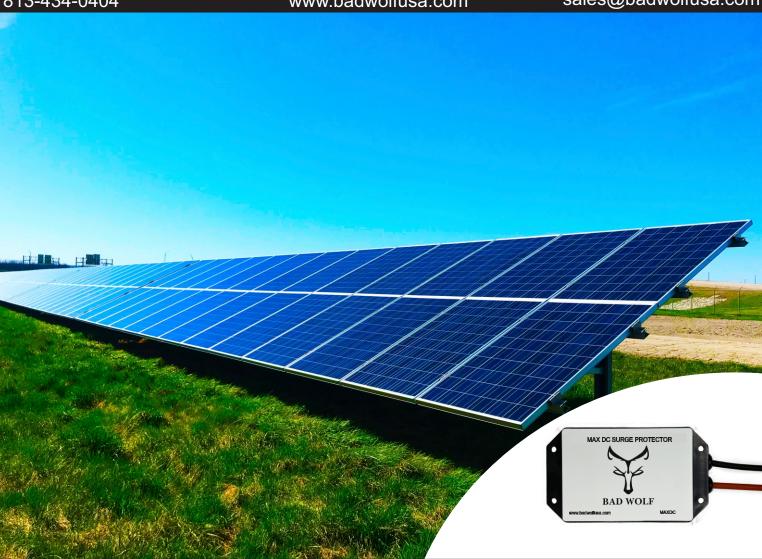

## Service Disabled Veteran Owned Made in America Company

- EMP (All Phase), CME, and Lightning Protection
- Simple 2 Wire Installation
- Multi-Stage Protection Circuitry
- Tested to Exceed Military and Commercial Requirements.

MAX DC SURGE PROTECTOR 350V

813-434-0404 www.badwolfusa.com

sales@badwolfusa.com

| Specifications           | MAXDC350V                                              |
|--------------------------|--------------------------------------------------------|
| Compliance Certification | MIL-STD-750,188,461 GM JASO J1113 ISO RoHS UL1449 IP64 |
| Typical Reaction Time    | Less than 3nS (0.000000003 Second)                     |
| Wire Size                | 10 AWG                                                 |
| Size                     | 5.5"X3.25"X2"                                          |
| LED Indicator            | (Blinking Red = OK) (Solid Red = Surge Detected)       |
| Clamping Voltage         | 350VDC                                                 |
| Max Surge Current        | 500kA (500,000 Amps)                                   |
| Warranty                 | 5 years                                                |